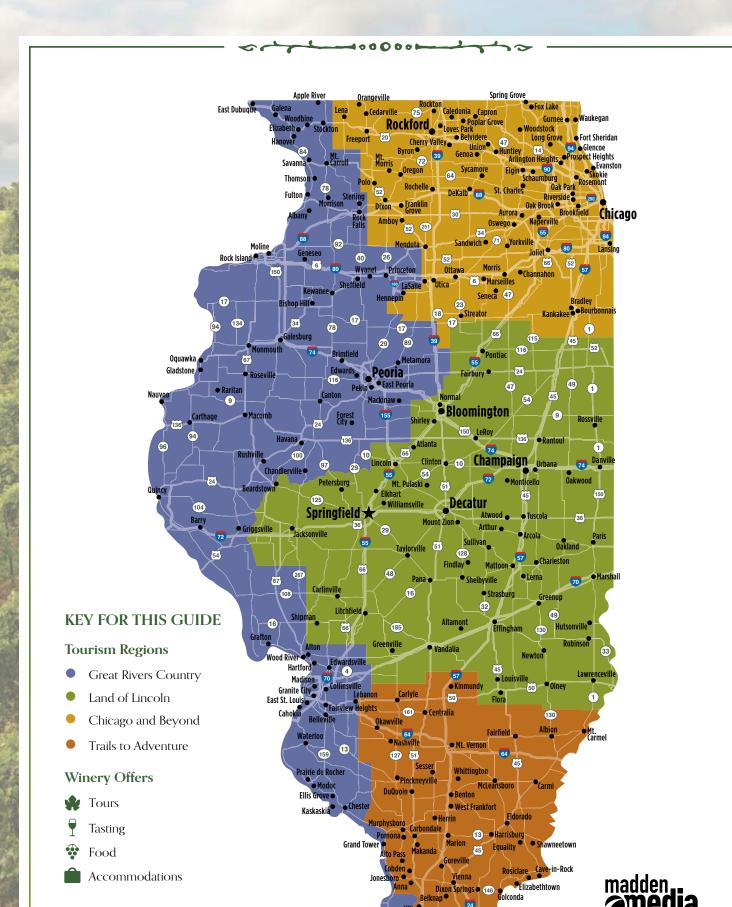

### **ABOUT THIS GUIDE**

This guide lists Illinois' wineries alphabetically by town. The winery names and offerings are color coded to correspond with the Illinois tourism region in which the winery can be found (see map on page 4). The offerings for each winery are outlined in the key on page 4.

### 4 • ENJOYILLINOIS.COM

57 Olmsted

©2016, ALL RIGHTS RESERVED