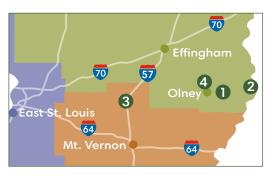

# Wabash Valley Wine Trail

### wwwinetrail.wix.com/home

- 1 BERRYVILLE VINEYARDS page 16
- 2 LASATA WINES page 22
- 3 HOMESTEAD VINEYARDS page 28
- 4 FOX CREEK VINEYARDS page 25