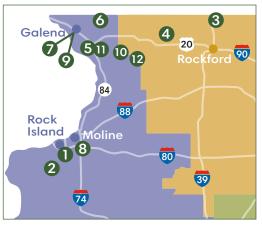

# Northern Illinois Wine Trail: Northwest Loop.

### northernillinoiswinetrail.com

- 1 CREEKSIDE VINEYARDS WINE TERRACE & INN • page 16
- 2 CREEKSIDE VINEYARDS WINERY AND TASTING ROOM • page 26
- 3 DC ESTATE WINERY page 27
- 4 FAMOUS FOSSIL VINEYARD & WINERY page 20
- 5 FERGEDABOUDIT VINEYARD AND WINERY page 22
- 6 GALENA CELLARS VINEYARD & WINERY page 21
- 7 GALENA CELLARS WINERY & TASTING ROOM -GALENA • page 21
- 8 LAVENDER CREST WINERY page 17
- 9 MASSBACH RIDGE TASTING ROOM page 21
- 10 MASSBACH RIDGE WINERY page 20
- 11 ROCKY WATERS VINEYARD AND WINERY page 22
- 12 SILVER MOON WINERY page 22