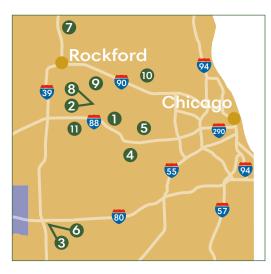

# Northern Illinois Wine Trail: Northwest Loop.

### northernillinoiswinetrail.com

- 1 CREEKSIDE VINEYARDS WINE TERRACE & INN • page 16
- 2 CREEKSIDE VINEYARDS WINERY AND TASTING ROOM • page 26
- 3 DC ESTATE WINERY page 27
- 4 FAMOUS FOSSIL VINEYARD & WINERY page 20
- 5 FERGEDABOUDIT VINEYARD AND WINERY page 22
- 6 GALENA CELLARS VINEYARD & WINERY page 21
- 7 GALENA CELLARS WINERY & TASTING ROOM -GALENA • page 21
- 8 LAVENDER CREST WINERY page 17
- 9 MASSBACH RIDGE TASTING ROOM page 21
- 10 MASSBACH RIDGE WINERY page 20
- 11 ROCKY WATERS VINEYARD AND WINERY page 22
- 12 SILVER MOON WINERY page 22