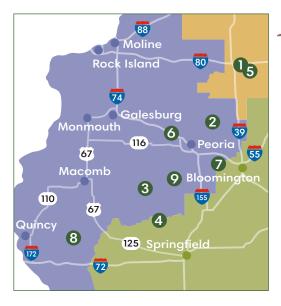

# Illinois River Wine Trail.

### greatriverscountry.info/wine.cfm

- 1 AUGUST HILL WINERY/ILLINOIS SPARKLING CO. page 28
- 2 BENT TREE TASTING ROOM/OLD MILL VINEYARD • page 23
- 3 BIG HORSE VINEYARDS page 22
- 4 HILL PRAIRIE WINERY page 25
- 5 ILLINOIS RIVER WINERY page 25
- 6 KICKAPOO CREEK WINERY page 17
- 7 MACKINAW VALLEY VINEYARD & WINERY page 22
- 8 RIDGE VIEW WINERY page 24
- 9 WILLETT'S WINERY AND CELLAR page 23