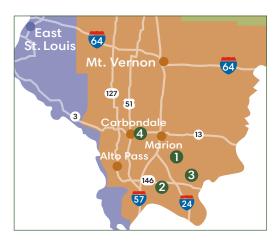

# Shawnee Hills Wine Trail.

### shawneewinetrail.com

- 1 ALTO VINEYARDS WINERY & TASTING ROOM page 13
- 2 BLUE SKY VINEYARD page 23
- 3 HEDMAN VINEYARDS page 13
- 4 HICKORY RIDGE VINEYARD AND WINERY page 26
- 5 HONKER HILL WINERY page 14
- 6 KITE HILL VINEYARDS page 14
- 7 ORLANDINI VINEYARD page 23
- 8 OWL CREEK VINEYARD page 16
- 9 POMONA WINERY page 26
- 10 RUSTLE HILL WINERY page 17
- 11 STARVIEW VINEYARDS page 17
- 12 VON JAKOB WINERY & BREWERY page 13