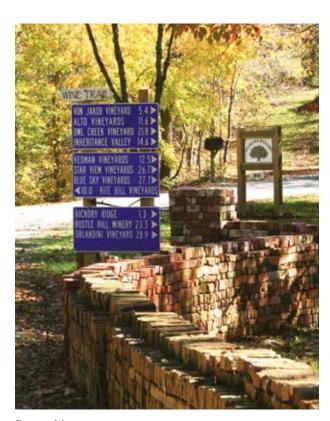

# Shawnee Hills Wine Trail.

### shawneewinetrail.com

- 1 ALTO VINEYARDS WINERY & TASTING ROOM page 13
- 2 BLUE SKY VINEYARD page 23
- 3 HEDMAN VINEYARDS page 13
- 4 HICKORY RIDGE VINEYARD AND WINERY page 26
- 5 HONKER HILL WINERY page 14
- 6 KITE HILL VINEYARDS page 14
- 7 ORLANDINI VINEYARD page 23
- 8 OWL CREEK VINEYARD page 16
- 9 POMONA WINERY page 26
- 10 RUSTLE HILL WINERY page 17
- 11 STARVIEW VINEYARDS page 17
- 12 VON JAKOB WINERY & BREWERY page 13