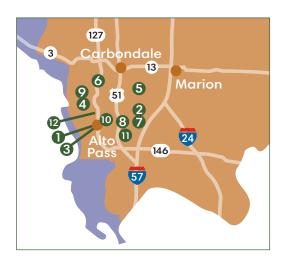

# Shawnee Hills Wine Trail.

### shawneewinetrail.com

- 1 ALTO VINEYARDS WINERY & TASTING ROOM page 13
- 2 BLUE SKY VINEYARD page 23
- 3 HEDMAN VINEYARDS page 13
- 4 HICKORY RIDGE VINEYARD AND WINERY page 26
- 5 HONKER HILL WINERY page 14
- 6 KITE HILL VINEYARDS page 14
- 7 ORLANDINI VINEYARD page 23
- 8 OWL CREEK VINEYARD page 16
- 9 POMONA WINERY page 26
- 10 RUSTLE HILL WINERY page 17
- 11 STARVIEW VINEYARDS page 17
- 12 VON JAKOB WINERY & BREWERY page 13