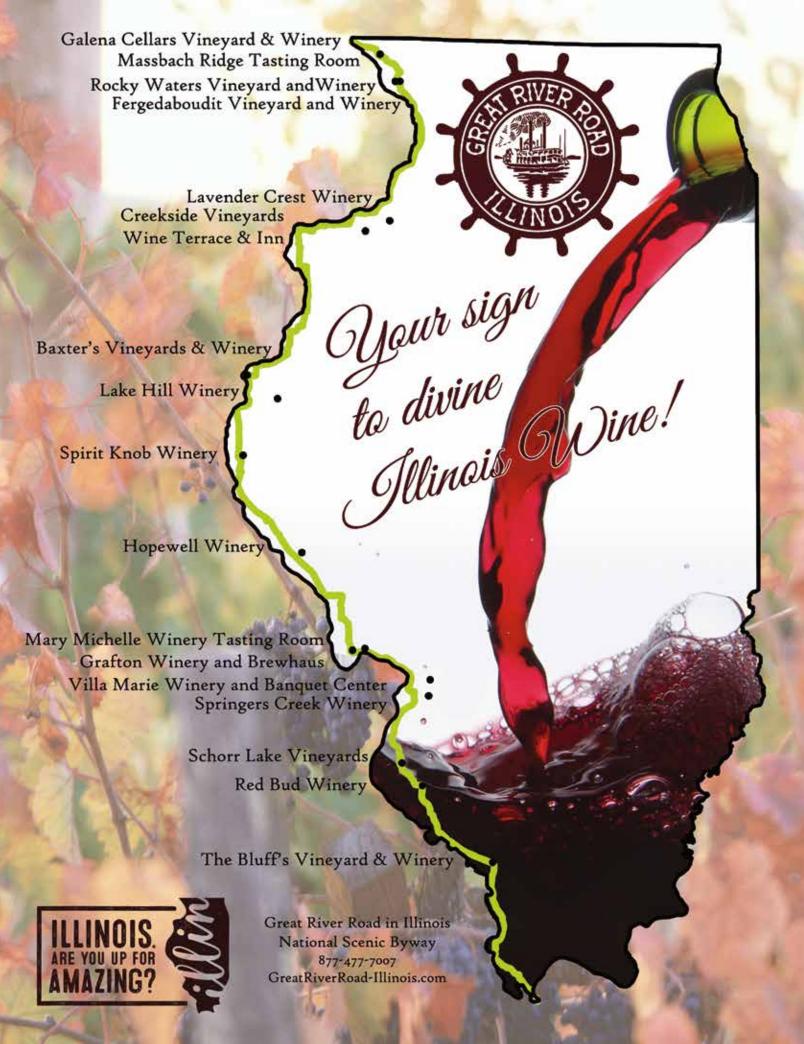

### **ADVERTISERS**

| Galena/Jo Daviess County CVB                       |            |
|----------------------------------------------------|------------|
| Lake Shelbyville Area CVB/Shelby County Tourism    |            |
| GalenaEats.com.                                    | 10         |
| Illinois Office of Tourism                         |            |
| Mackinaw Valley Vineyard & Winery                  | 12         |
| ILLINOISouth Tourism                               | 12         |
| Decatur Area CVB                                   | 12         |
| Peoria Area CVB                                    | 12         |
| Alton Regional CVB                                 | 18         |
| Great River Road in Illinois National Scenic Byway | 19         |
| Blackhawk Waterways CVB                            |            |
| Baxter's Vineyards & Winery                        |            |
| Quincy Area CVB                                    |            |
| Southernmost Illinois Tourism Bureau               |            |
| VisitSI                                            | 35         |
| Illinois Office of Tourism                         | BACK COVER |