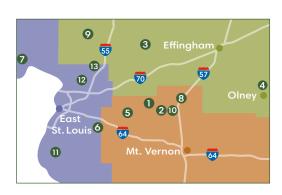

# Heartland Rivers Wine Trail\_

### Facebook@HrwtIllinois

- 1 BRETZ WILDLIFE LODGE AND WINERY page 15
- 2 CROOKED CREEK WINERY page 16
- 3 FORSEE VINEYARDS AND WINERY page 17
- 4 FOX CREEK VINEYARDS page 25
- 5 HIDDEN LAKE WINERY page 14
- 6 JO-AL WINERY page 23
- 7 MARY MICHELLE WINERY TASTING ROOM page 21
- 8 ORCHARD VIEW WINERY page 13
- 9 PLAINVIEW VINEYARD & WINERY page 26
- 10 ROUNDHOUSE WINE COMPANY page 16
- 11 SCHORR LAKE VINEYARDS page 28
- 12 SPRINGERS CREEK WINERY page 17
- 13 THE WINERY AT SHALE LAKE page 29