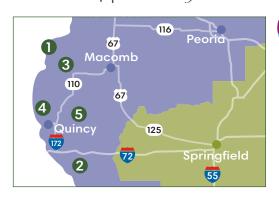

# Mississippi Valley Wine Trail\_

### seequincy.com/surrounds/ miss-valley-wine-trail

- 1 BAXTER'S VINEYARDS & WINERY page 24
- 2 HOPEWELL WINERY page 27
- 3 LAKE HILL WINERY page 15
- 4 SPIRIT KNOB WINERY page 28
- 5 VILLAGE VINEYARD & WINERY page 14