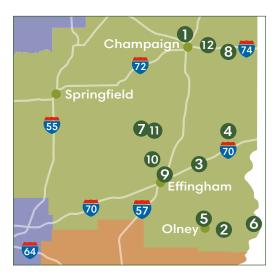

# East Central Wine Trail.

### eastcentralillinoisevents.com/maps-attractions

- 1 ALTO VINEYARDS TASTING ROOM page 16
- 2 BERRYVILLE VINEYARDS page 16
- 3 CAMEO VINEYARDS page 21
- 4 CASTLE FINN VINEYARD AND WINERY page 23
- 5 FOX CREEK VINEYARDS page 25
- 6 LASATA WINES page 22
- 7 NIEMERG FAMILY WINERY page 20
- 8 SLEEPY CREEK VINEYARDS page 20
- 9 TUSCAN HILLS WINERY page 17
- 10 VAHLING VINEYARDS page 27
- 11 WILLOW RIDGE WINERY page 27
- 12 WYLDEWOOD CELLARS page 27